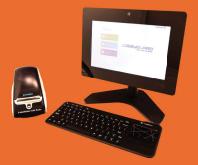

Increase building security and reduce workload on front desk personnel with the self-service convenience of the LobbyGuard Scout Kiosk.

Includes visitor badge printer that can be attached directly to the LobbyGuard Scout Kiosk, or attach the printer to a front desk PC and provide security personnel an opportunity to review the printed badge.

Power button and all ports are protected by bracket enclosure that also holds the included Bar code scanner securely in place.

Tabletop stand with mounting pattern for securing to any surface, visitor badge printer and wireless keyboard/mouse (for use during setup and installation only) are also included.