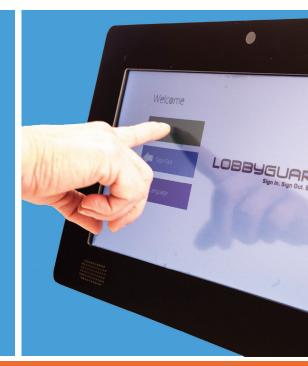

Increase building security and reduce workload on front desk personnel with the self-service convenience of the LobbyGuard Scout Kiosk.

Includes visitor badge printer that can be attached directly to the LobbyGuard Scout Kiosk, or attach the printer to a front desk PC and provide security personnel an opportunity to review the printed badge.

you, you are not

Instantly scan the visitor driver license for increased security with the included bar code scanner.