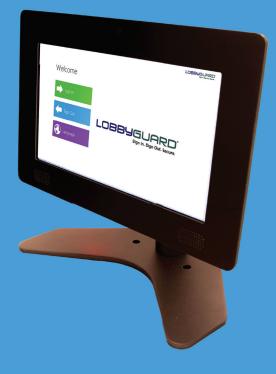

## Compact. Versatile. Powerful.

The LobbyGuard Scout Visitor Management Kiosk contains everything you need to track visitors entering and leaving your building in a compact design that can be installed anywhere in minutes.

## LobbyGuard Scout Features

The LobbyGuard Scout includes the All-In-One PC with integrated high-resolution camera, touchscreen monitor, audio speakers, Ethernet and HDMI ports and built-in WiFi capability.

Power button and all ports are protected by bracket enclosure that also holds the included Bar code scanner securely in place.

Tabletop stand with mounting pattern for securing to any surface, visitor badge printer and wireless keyboard/mouse (for use during setup and installation only) are also included.